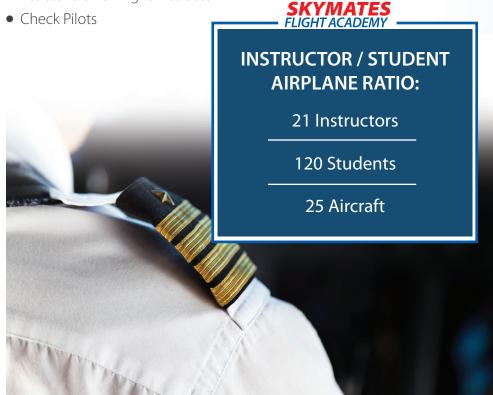

- FAA Examiner support staff
- ICAO Aviation English-language tutors
- 21 Certified Flight Instructors
- Chief Flight Instructor
- Assistant Chief Flight Instructor