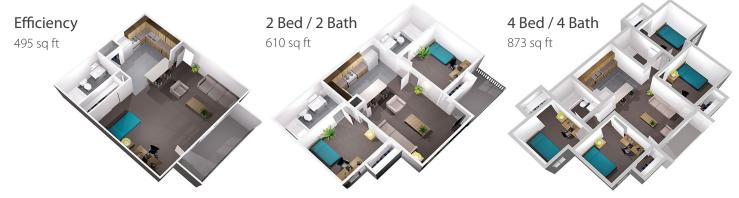

## HOUSING ACCOMMODATIONS

Centennial Court accommodates a community of 920 students. We offer apartment-style living with three floor plans, both private and semi-private to fit your housing needs.

Apartments are furnished in both the bedrooms and living areas. Whether you like to cook or eat out, each apartment has a full kitchen equipped with refrigerator, dishwasher, stove, and oven.

## **FLOOR PLANS**