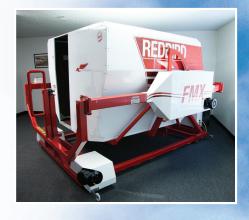

## **Our Simulators**

#### **REDBIRD FMX**

FAA-approved Redbird Advanced Aviation Training Device allows you to progress quickly and efficiently through your training. Perfect for private and instrument training, the AATD features the same Garmin GNS 430 that our Cessna 172 fleet has, as well as a fully functional G1000 glass cockpit. It can also be configured for multi-engine and advanced training.