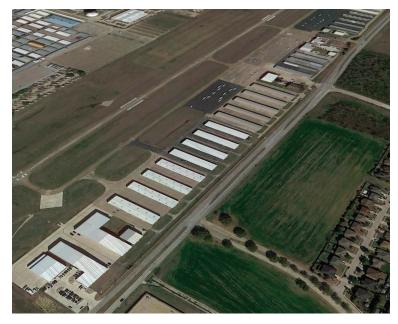

# **Grand Prairie Municipal Airport**KPGM

The Grand Prairie Municipal Airport has a 4,000-ft-long, 75-foot-wide lighted, concrete runway; repair service and cargo handling; a helipad; support facilities for training; and private aviation and business flying activities.

The airport has a control tower and instrument approaches, and it is open 24/7. It is located three miles southwest of downtown, near one of the busiest airspaces in the world, where many airports have access to several approaches.

The airport is a designated Reliever Airport and is in the FAA National Plan of Integrated Airport Systems and the Texas Aeronautical Facilities Plan.

The airport handles planes ranging from small piston planes to large business turboprop aircraft and helicopters. There are 227 individual T-hangars at the airport.